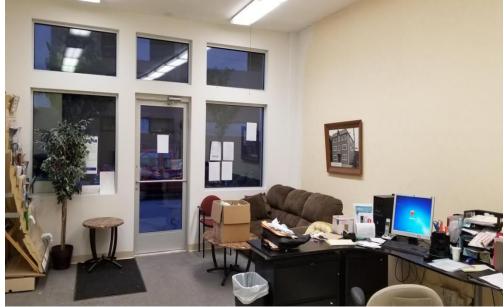

## Office Space for Lease

1619 Lowrie St, Pittsburgh, PA 15212

## **Property Features**

- Completely Renovated Contemporary Facade
- ❖ 3,000 Average Daily Traffic
- **❖** Walk Score: 71/100
- **❖** 550 +/- SF for Lease
- ❖ 1 Mile to I-279, Strip District, and Lawrenceville
- ❖ Short Walk to Pear and the Pickle and Scratch, Both on Thrillist's Ranking of "Best Places to Eat in PGH Right Now"
- Flexible Lease Rates,
  Tenant Improvements and
  Terms
- Private bathroom