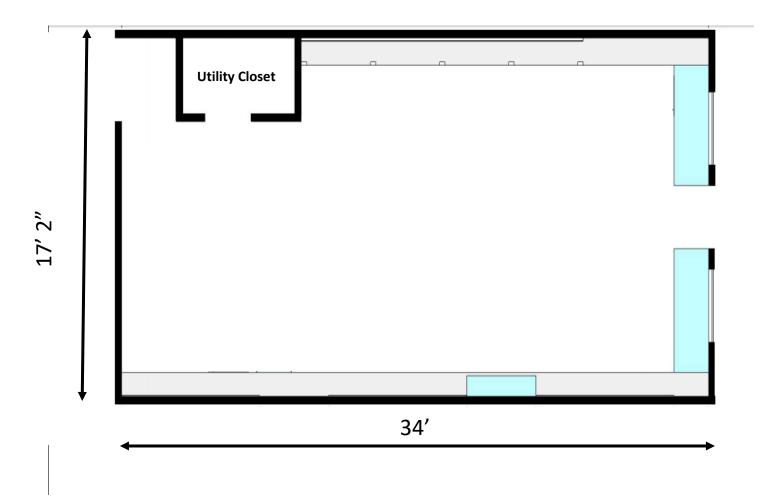

## Office Space for Lease

1619 Lowrie St, Pittsburgh, PA 15212

## **Property Features**

- Completely Renovated Contemporary Facade
- ❖ 3,000 Average Daily Traffic
- **❖** Walk Score: 71/100
- **❖** 550 +/- SF for Lease
- ❖ 1 Mile to I-279, Strip District, and Lawrenceville
- ❖ Short Walk to Pear and the Pickle and Scratch, Both on Thrillist's Ranking of "Best Places to Eat in PGH Right Now"
- Flexible Lease Rates,
  Tenant Improvements and
  Terms
- Private bathroom