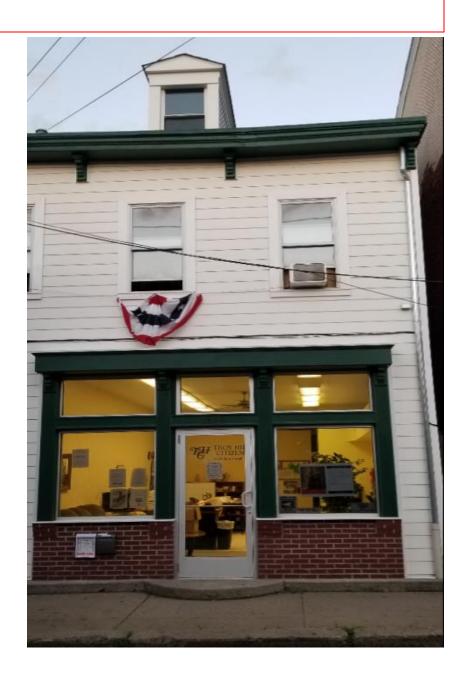

## Office Space for Lease

1619 Lowrie St, Pittsburgh, PA 15212

## **Property Features**

- Completely Renovated Contemporary Facade
- ❖ 3,000 Average Daily Traffic
- **❖** Walk Score: 71/100
- **❖** 550 +/- SF for Lease
- ❖ 1 Mile to I-279, Strip District, and Lawrenceville
- ❖ Short Walk to Pear and the Pickle and Scratch, Both on Thrillist's Ranking of "Best Places to Eat in PGH Right Now"
- Flexible Lease Rates,
  Tenant Improvements and
  Terms
- Private bathroom