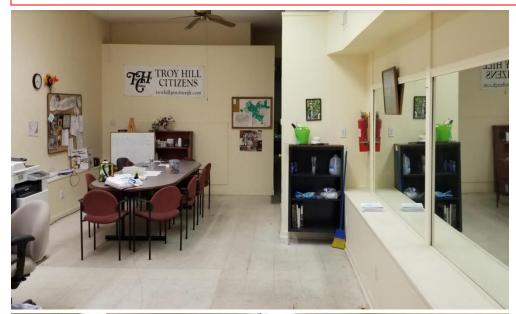

## Office Space for Lease

1619 Lowrie St, Pittsburgh, PA 15212

## **Property Features**

- Completely Renovated Contemporary Facade
- ❖ 3,000 Average Daily Traffic
- **❖** Walk Score: 71/100
- **❖** 550 +/- SF for Lease
- ❖ 1 Mile to I-279, Strip District, and Lawrenceville
- ❖ Short Walk to Pear and the Pickle and Scratch, Both on Thrillist's Ranking of "Best Places to Eat in PGH Right Now"
- Flexible Lease Rates,
  Tenant Improvements and
  Terms
- Private bathroom